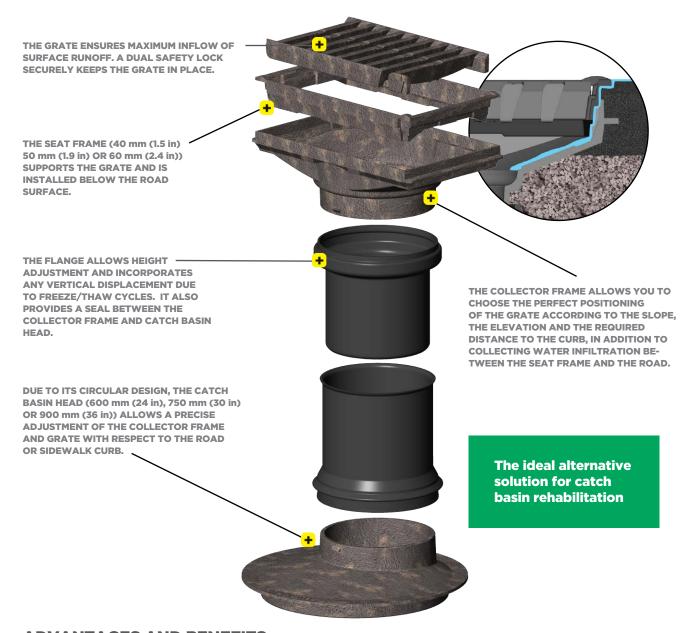

## **ADVANTAGES AND BENEFITS**

- The flexibility of the HDPE flange **greatly reduces the transmission of impact loads** on the collector frame to the catch basin structure.
- The Puistar system fits all existing circular bases in HDPE or concrete.
- The Puistar system makes life easier for contractors by its **multiple adjustments** that can be done on site.
- Withstands CL 625 or H-20 road loads.
- Redistributes loads in the ground.
- A double safety lock securely holds the grate in place.