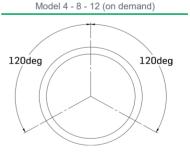

## **AVAILABLE PERFORATION TYPE**

Model 4 - 6 - 8 (on demand)

Model 4 - 8 (standard)

**APPLICATIONS**: Drainage trench

Foundation and basement drainage Drainage collector and outlet Turf and recreation drainage Septic leachfields\*