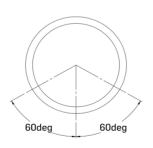

## **AVAILABLE PERFORATION TYPE**

Model 4 - 6 - 8 (on demand)

Model 4 - 8 (standard)

**APPLICATIONS**: Drainage trench

Foundation and basement drainage Drainage collector and outlet Turf and recreation drainage Septic leachfields\*