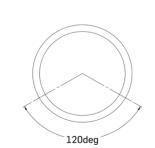

## **AVAILABLE PERFORATION TYPE**

Model 4 - 6 - 8 (on demand)

Model 4 - 8 (standard)

**APPLICATIONS**: Drainage trench

Foundation and basement drainage Drainage collector and outlet Turf and recreation drainage Septic leachfields\*